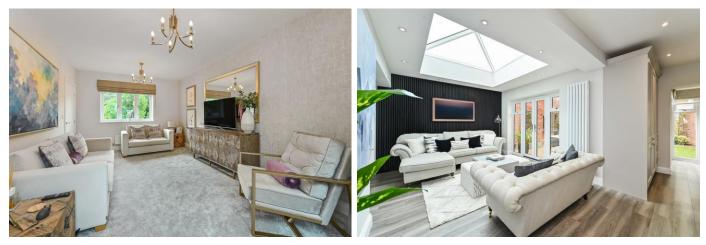

The recently added orangery is incorporated into the kitchen/diner to create a wonderful family space. There is a lantern light and another set of french doors to the rear garden. The current owners have in place a beautiful slatted wood feature wall with space for a television. Bi-fold doors lead into an excellent sized reception room at the front of the property, offering a wonderful space to relax/entertain with a front aspect.