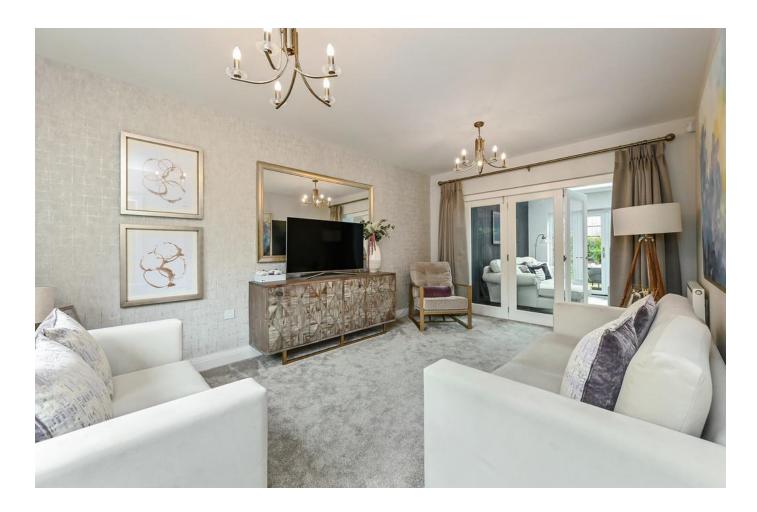

The recently added orangery is incorporated into the kitchen/diner to create a wonderful family space. There is a lantern light and another set of french doors to the rear garden. The current owners have in place a beautiful slatted wood feature wall with space for a television. Bi-fold doors lead into an excellent sized reception room at the front of the property, offering a wonderful space to relax/entertain with a front aspect.