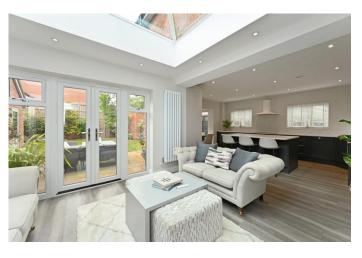

Continuing through, there is a utility room with space for a washing machine & a dryer with a west facing window.

The heart of the home is the open plan kitchen/diner/family space. The kitchen has been extended at the rear with a triple aspect with french doors to the rear garden, allowing space for a dining table and chairs. It has been refitted to an excellent standard by a well renowned local company. There is a double oven in place, quartz worktops, an integrated double fridge/freezer, quooker tap, wine fridge, induction hob and an island with integrated storage.

The recently added orangery is incorporated into the kitchen/diner to create a wonderful family space. There is a lantern light and another set of french doors to the rear garden. The current owners have in place a beautiful slatted wood feature wall with space for a television. Bi-fold doors lead into an excellent sized reception room at the front of the property, offering a wonderful space to relax/entertain with a front aspect.