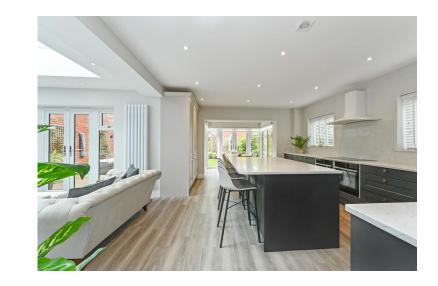

Continuing through, there is a utility room with space for a washing machine & a dryer with a west facing window.

The heart of the home is the open plan kitchen/diner/family space. The kitchen has been extended at the rear with a triple aspect with french doors to the rear garden, allowing space for a dining table and chairs. It has been refitted to an excellent standard by a well renowned local company. There is a double oven in place, quartz worktops, an integrated double fridge/freezer, quooker tap, wine fridge, induction hob and an island with integrated storage.

The recently added orangery is incorporated into the kitchen/diner to create a wonderful family space. There is a lantern light and another set of french doors to the rear garden. The current owners have in place a beautiful slatted wood feature wall with space for a television. Bi-fold doors lead into an excellent sized reception room at the front of the property, offering a wonderful space to relax/entertain with a front aspect.