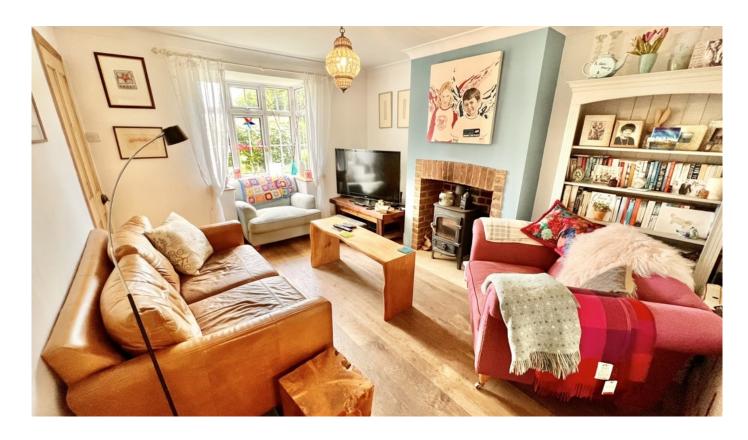

The house has been extended and much improved over the past few years and now offers a bright and spacious family home with two private and well enclosed gardens.

The ground floor comprises an entrance hall, sitting room with wood burner, spacious dining room with wood burner and French doors to the rear garden.