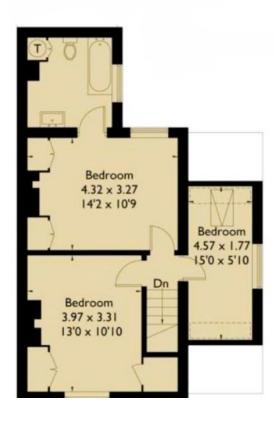

There is a bright kitchen/breakfast room with door to the rear garden. Also on the ground floor is a bedroom with doors to the courtyard and a three piece shower room.

The first floor has three bedrooms and a bathroom with fantastic views over the gardens and fields to the other side of the lane.