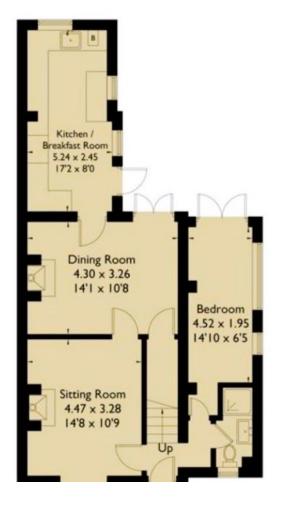

The house has been extended and much improved over the past few years and now offers a bright and spacious family home with two private and well enclosed gardens.

The ground floor comprises an entrance hall, sitting room with wood burner, spacious dining room with wood burner and French doors to the rear garden.

There is a bright kitchen/breakfast room with door to the rear garden. Also on the ground floor is a bedroom with doors to the courtyard and a three piece shower room.

The first floor has three bedrooms and a bathroom with fantastic views over the gardens and fields to the other side of the lane.