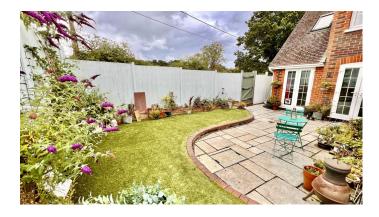

The gardens comprise of a large, enclosed courtyard with paving and raised flower bed area and garden shed with gate leading to the lane. The front garden is totally enclosed and private and laid to lawn with flower bed and hedging.