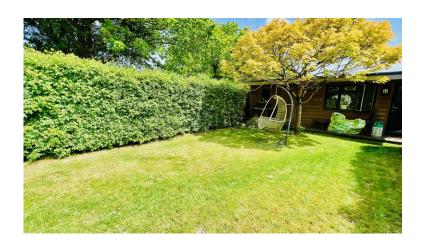

The gardens comprise of a large, enclosed courtyard with paving and raised flower bed area and garden shed with gate leading to the lane. The front garden is totally enclosed and private and laid to lawn with flower bed and hedging.

Large timber studio room with light and power - ideal for a children's den or working from home.

Option to extend into the roof space, subject to planning.

Gas central heating, mains water, sewage and electricity. Double glazed throughout.