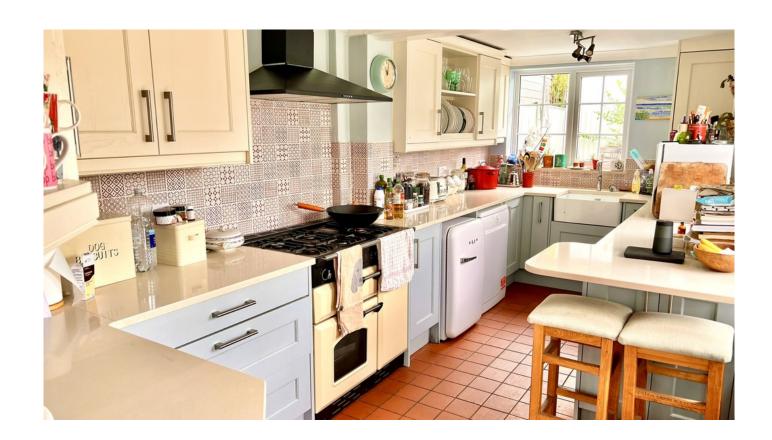

There is a bright kitchen/breakfast room with door to the rear garden. Also on the ground floor is a bedroom with doors to the courtyard and a three piece shower room.

The first floor has three bedrooms and a bathroom with fantastic views over the gardens and fields to the other side of the lane.